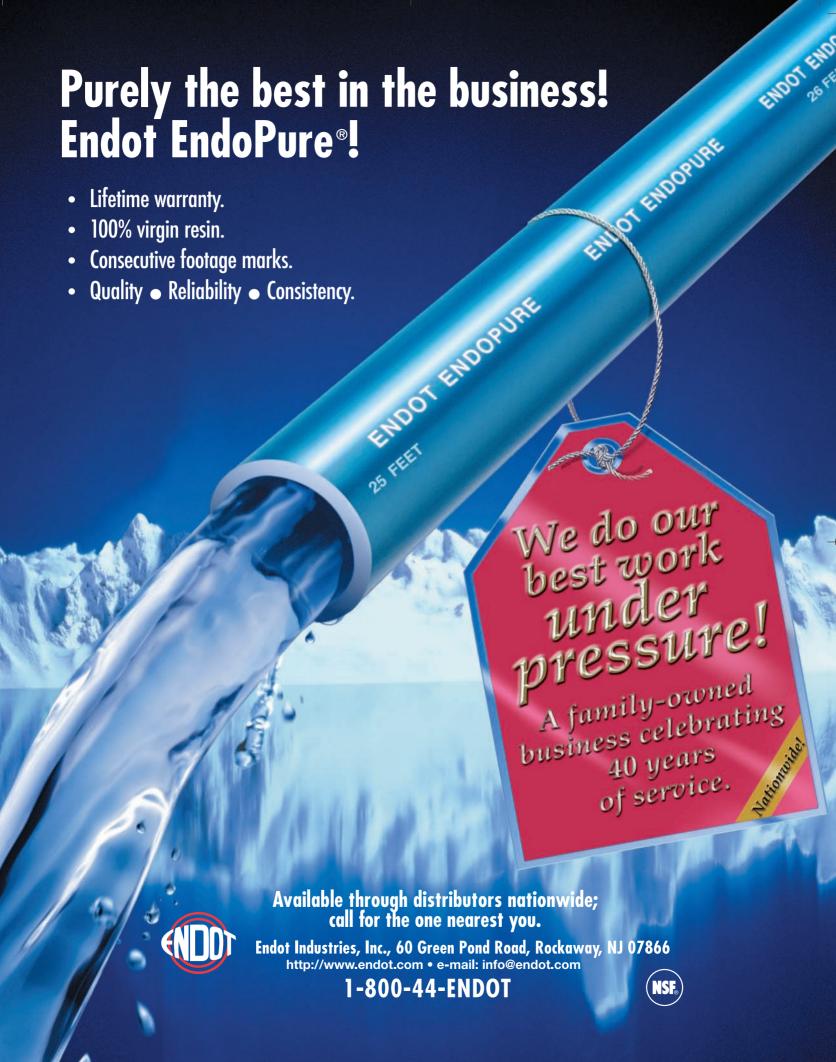

## **EndoPure**

The ONLY High Density Polyethylene Pipe specially engineered for the water industry.

ENDOT EndoPure. On the outside, it's blue, color coded for the coming industry standard; on the inside it's completely natural; overall it's the purest polyethylene, so it's: Lead Free, Chlorine Free and Solvent Free. EndoPure comes ENDOT sealed with our special crimping process to ensure that it remains impurity free. Guaranteed. For your next project, make it ENDOT'S EndoPure . . . and make it as perfect as possible.

ENDOT Industries backs EndoPure with a certificate of purity in addition to a lifetime Warranty, including the most liberal cost of replacement provisions. (See Warranty for Details)

Also available in lavender for reclaimed water and green for sewer applications.

For your next project, make it EndoPure . . . and make it as pure as possible!

For the latest information on products and services,